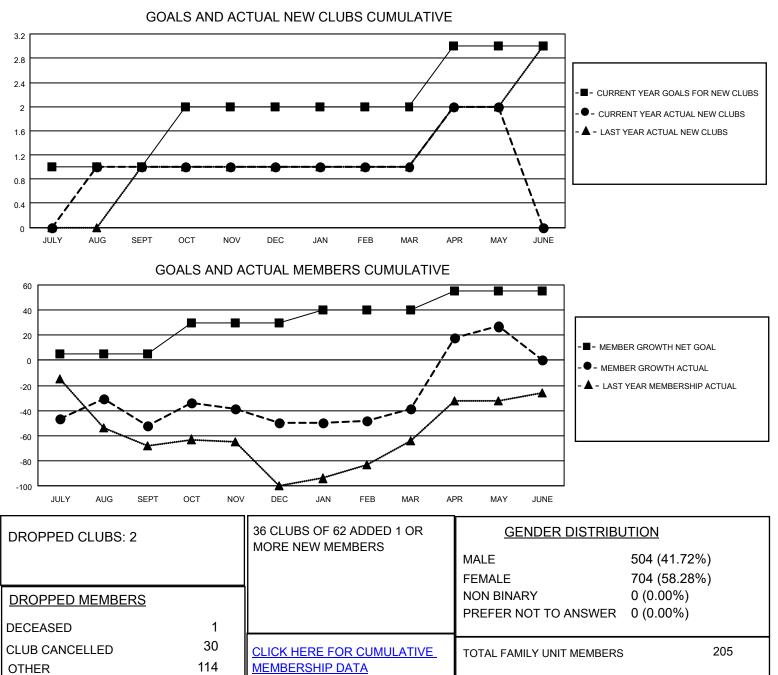

## LOCATION TURKEY

District 118 R

Results as of: 5/31/2023

| Clubs                 |               |           |               | Members               |                        |                         |                                                    |
|-----------------------|---------------|-----------|---------------|-----------------------|------------------------|-------------------------|----------------------------------------------------|
| RESULTS FOR 2022-2023 |               |           |               | RESULTS FOR 2022-2023 |                        |                         |                                                    |
| QUARTER               | NEW CLUB GOAL | NEW CLUBS | DROPPED CLUBS | QUARTER MEM           | BER GROWTH NET<br>GOAL | MEMBER GROWTH<br>ACTUAL | DROPPED<br>MEMBERS ACTUAL<br>(including transfers) |
| JULY/AUG/SEPT         | 1             | 1         | 2             | JULY/AUG/SEPT         | 5                      | 47                      | 83                                                 |
| OCT/NOV/DEC           | 1             | 0         | 0             | OCT/NOV/DEC           | 25                     | 38                      | 35                                                 |
| JAN/FEB/MAR           | 0             | 0         | 0             | JAN/FEB/MAR           | 10                     | 33                      | 20                                                 |
| APR/MAY/JUNE          | 1             | 1         | 0             | APR/MAY/JUNE          | 15                     | 76                      | 8                                                  |